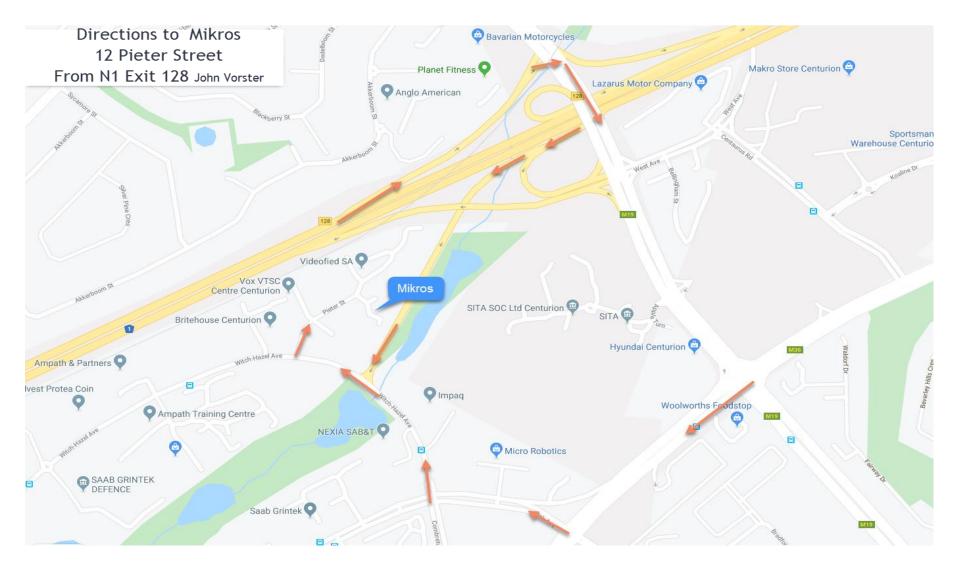

GPS: 25° 52′ 16.36″ S 28° 11′ 18.31″ E 12 Pieter Street Highveld Techno Park Centurion

From the South: N1 Exit 128 John Vorster Drive; Turn right into John Vorster Drive; Turn right into M36 Oliievenhoutsbosch Street; Turn right into Oak Avenue; Turn right into Witch Hazel; At the roundabout take the second exit into Pieter Street; Mikros is at number 12.

From the North: N1 Exit 128 John Vorster Drive, Witch Hazel; Take the Witch Hazel off-ramp (keep right after exiting the N1); Turn right at the end into Witch Hazel; At the roundabout take the second exit into Pieter Street; Mikros is at number 12.